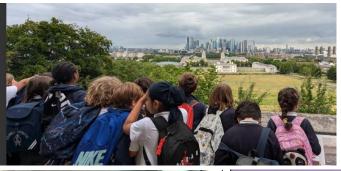

# 5K Trip to the Royal Observatory

To end our topic on the Earth, Sun and Moon with a bang, 5K visited the Royal Observatory at Greenwich. We got to see the solar system up close with a planetarium show and also had an interactive workshop on the movement of the Earth in relation to the sun and moon. We even got a bit of time to take a look at the Greenwich Meridian line and work out locations east and west of the line.