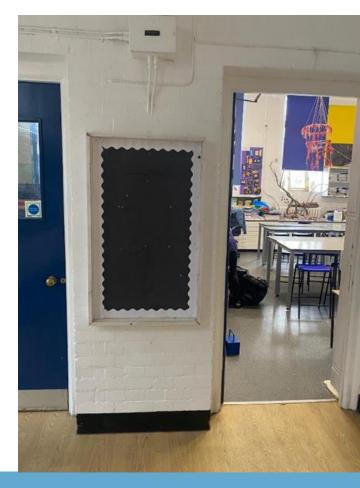

Spaces are limited, so book your spaces quickly! Parents of eligible children can book a place at: www.eequ.org/southwarkfoodandfun.

The Art Room needs a new WELCOME sign and I thought it would be a lovely idea to hold an optional art competition over the summer in which children could design one for me.

They can work independently or in groups and can use any media they like. The size of the space is approximately 85cm high by 45cm wide and I have attached a photo of where the sign will go.

They could create their poster on cardboard, paper, material or anything suitable that will fit in that space.