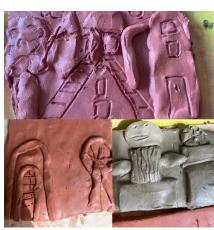

#### This Week in Art

Issue number: 34 Friday 12th July 2024

Year 1 did an excellent job trying out some cartoon drawings for a character to go in their Fantasy Vehicle they have designed. Year 2 created some wonderful artwork inspired by Edward-Saidi Tingatinga as part of their mark making and migration topic. Year 5 were excited to begin making their Rio and London inspired clay tile - to be painted next week!