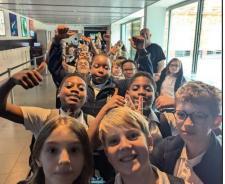

# 5K Trip to the Royal Observatory

To end our topic on the Earth, Sun and Moon with a bang, 5K visited the Royal Observatory at Greenwich. We got to see the solar system up close with a planetarium show and also had an interactive workshop on the movement of the Earth in relation to the sun and moon. We even got a bit of time to take a look at the Greenwich Meridian line and work out locations east and west of the line.