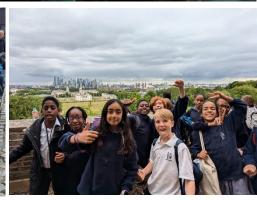

# 5K Trip to the Royal Observatory

To end our topic on the Earth, Sun and Moon with a bang, 5K visited the Royal Observatory at Greenwich. We got to see the solar system up close with a planetarium show and also had an interactive workshop on the movement of the Earth in relation to the sun and moon. We even got a bit of time to take a look at the Greenwich Meridian line and work out locations east and west of the line.