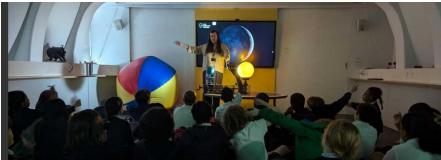

# 5K Trip to the Royal Observatory

To end our topic on the Earth, Sun and Moon with a bang, 5K visited the Royal Observatory at Greenwich. We got to see the solar system up close with a planetarium show and also had an interactive workshop on the movement of the Earth in relation to the sun and moon. We even got a bit of time to take a look at the Greenwich Meridian line and work out locations east and west of the line.