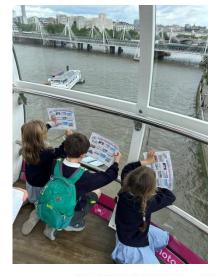

# Year 1 visit the London Eye!

Last week Year 1 went on the London Eye! Here we continued our learning all about London landmarks for our current topic in Geography- 'We are Britain'. We know that lots of different countries have landmarks which are easily recognisable and help you instantly know what country they are in. During our trip we were split into two pods which took half an hour to go all the way around. During our time in the pods, we had a tick sheet to help remind us and identify all the landmarks we had learnt about previously. We saw Big Ben, The Shard, St Paul's Cathedral and Buckingham Palace just to name a few. We had an amazing time and the views and weather were incredible!