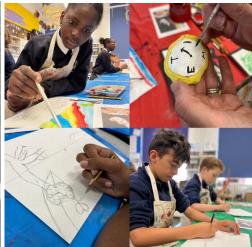

### This Week in Art

The children had great fun creating some one off 'time' pieces for STEAM week in art, based on their topic of 'Time'.

All the children discussed how they could tell the time if there were no clocks or technology and created artwork linked to this idea. Years 1 and 2 created their own mini sunrise or sunset circle using watercolour paints which we then made into a large collaborative artistic clock.

Year 3 also created their own decorative clock, this time using a paper plate, watercolours and split pins to make the hands.

Year 4 looked at Big Ben/Elizabeth tower clock and created their own version which they then made into an ink print.

Year 5 used chalk pastels to draw their own surrealist version of an hour glass timer.

Year 6 also looked at surrealism focusing on Salvador Dali and 'The Persistence of Memory'. They made clay melting clocks which they will paint in the next session and also created their own surrealist landscape in the style of Dali.