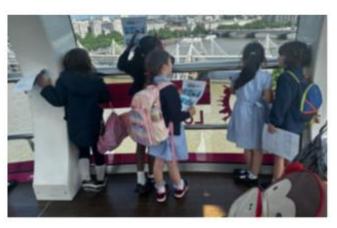

# Year 1 visit the London Eye!

Last week Year 1 went on the London Eye! Here we continued our learning all about London landmarks for our current topic in Geography- 'We are Britain'. We know that lots of different countries have landmarks which are easily recognisable and help you instantly know what country they are in. During our trip we were split into two pods which took half an hour to go all the way around. During our time in the pods, we had a tick sheet to help remind us and identify all the landmarks we had learnt about previously. We saw Big Ben, The Shard, St Paul's Cathedral and Buckingham Palace just to name a few. We had an amazing time and the views and weather were incredible!