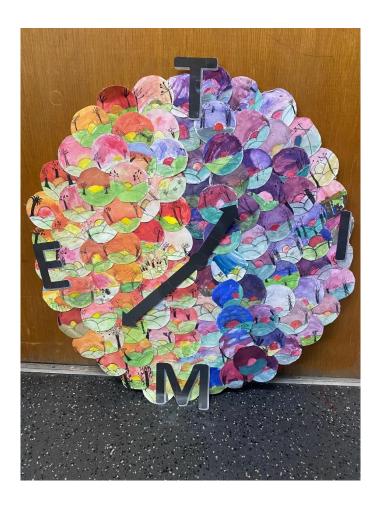

### This Week in Art

The children had great fun creating some one off 'time' pieces for STEAM week in art, based on their topic of 'Time'.

All the children discussed how they could tell the time if there were no clocks or technology and created artwork linked to this idea. Years 1 and 2 created their own mini sunrise or sunset circle using watercolour paints which we then made into a large collaborative artistic clock.