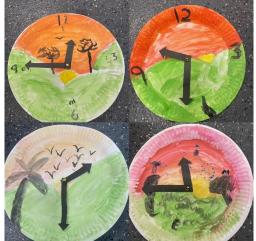

### This Week in Art

The children had great fun creating some one off 'time' pieces for STEAM week in art, based on their topic of 'Time'.

All the children discussed how they could tell the time if there were no clocks or technology and created artwork linked to this idea. Years 1 and 2 created their own mini sunrise or sunset circle using watercolour paints which we then made into a large collaborative artistic clock.

Year 3 also created their own decorative clock, this time using a paper plate, watercolours and split pins to make the hands.

Year 4 looked at Big Ben/Elizabeth tower clock and created their own version which they then made into an ink print.