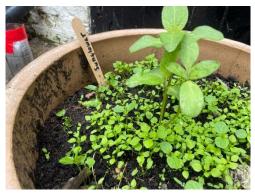

## **Eco Committee Update**

All the classes at Heber, with the help of the Eco Committee, have had a big two weeks of planting in and around the school garden. We've sowed various plants including nasturtiums, lavender and sunflowers as well as load of herbs that you will be able to enjoy soon! On Thursday, the eco committee also finished the school nature pond. Give it a few weeks and we should see some life in there! (Mr Gilyead)