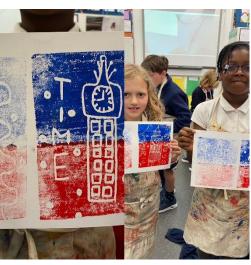

Year 3 also created their own decorative clock, this time using a paper plate, watercolours and split pins to make the hands.

Year 4 looked at Big Ben/Elizabeth tower clock and created their own version which they then made into an ink print.