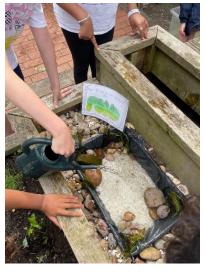

## **Eco Committee Update**

All the classes at Heber, with the help of the Eco Committee, have had a big two weeks of planting in and around the school garden. We've sowed various plants including nasturtiums, lavender and sunflowers as well as load of herbs that you will be able to enjoy soon! On Thursday, the eco committee also finished the school nature pond. Give it a few weeks and we should see some life in there! (Mr Gilyead)