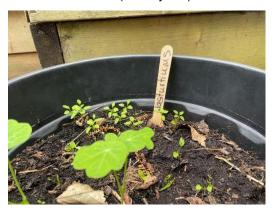

## **Eco Committee Update**

All the classes at Heber, with the help of the Eco Committee, have had a big two weeks of planting in and around the school garden. We've sowed various plants including nasturtiums, lavender and sunflowers as well as load of herbs that you will be able to enjoy soon! On Thursday, the eco committee also finished the school nature pond. Give it a few weeks and we should see some life in there! (Mr Gilyead)