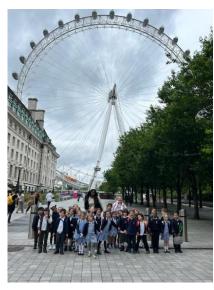

# Year 1 visit the London Eye!

Last week Year 1 went on the London Eye! Here we continued our learning all about London landmarks for our current topic in Geography- 'We are Britain'. We know that lots of different countries have landmarks which are easily recognisable and help you instantly know what country they are in. During our trip we were split into two pods which took half an hour to go all the way around. During our time in the pods, we had a tick sheet to help remind us and identify all the landmarks we had learnt about previously. We saw Big Ben, The Shard, St Paul's Cathedral and Buckingham Palace just to name a few. We had an amazing time and the views and weather were incredible!