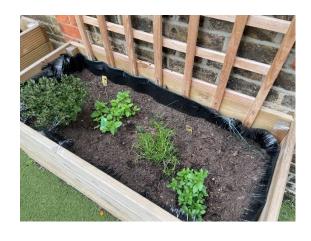

## **Eco Committee Update**

All the classes at Heber, with the help of the Eco Committee, have had a big two weeks of planting in and around the school garden. We've sowed various plants including nasturtiums, lavender and sunflowers as well as load of herbs that you will be able to enjoy soon! On Thursday, the eco committee also finished the school nature pond. Give it a few weeks and we should see some life in there! (Mr Gilyead)