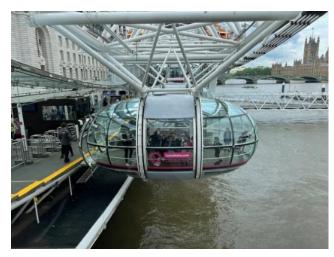

# Year 1 visit the London Eye!

Last week Year 1 went on the London Eye! Here we continued our learning all about London landmarks for our current topic in Geography- 'We are Britain'. We know that lots of different countries have landmarks which are easily recognisable and help you instantly know what country they are in. During our trip we were split into two pods which took half an hour to go all the way around. During our time in the pods, we had a tick sheet to help remind us and identify all the landmarks we had learnt about previously. We saw Big Ben, The Shard, St Paul's Cathedral and Buckingham Palace just to name a few. We had an amazing time and the views and weather were incredible!