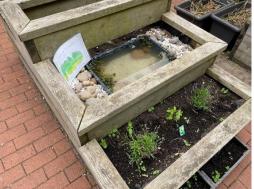

## **Eco Committee Update**

All the classes at Heber, with the help of the Eco Committee, have had a big two weeks of planting in and around the school garden. We've sowed various plants including nasturtiums, lavender and sunflowers as well as load of herbs that you will be able to enjoy soon! On Thursday, the eco committee also finished the school nature pond. Give it a few weeks and we should see some life in there! (Mr Gilyead)