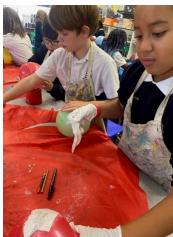

#### This Week in Art

It was a rather messy but productive week in the Art Room this week!

Year 2 enjoyed creating some digital art using photographs of the school building, taken on the Ipads, and editing them in Pic Collage. These were inspired by another one of the artists from their Art Heroes topic: Morag Myerscough.

Year 6 enjoyed getting thoroughly messy with beginning the creation of their Mayan masks using Mod roc.

Year 1 created some fantastic Fernand Leger inspired painting for their Bird's Nests mark making topic.