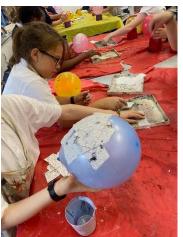

#### This Week in Art

It was a rather messy but productive week in the Art Room this week!

Year 2 enjoyed creating some digital art using photographs of the school building, taken on the Ipads, and editing them in Pic Collage. These were inspired by another one of the artists from their Art Heroes topic: Morag Myerscough.

Year 6 enjoyed getting thoroughly messy with beginning the creation of their Mayan masks using Mod roc.

Year 1 created some fantastic Fernand Leger inspired painting for their Bird's Nests mark making topic.