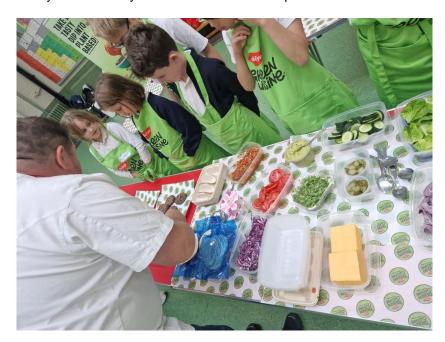

On Tuesday, we welcomed chef Andy and Olympic medallist Hollie Pearne-Webb to school to lead our Eco Committee in a cooking workshop. Once the children were all dressed in their matching green aprons, they were able to demonstrate their chopping skills, preparing all the 'extra' bits for their burgers. The best bit was, of course, assembling all of the ingredients and eating our creations! The children asked Hollie some great questions in between mouthfuls and even got to try on her Olympic medals! Just when the children thought the fun was over, it was time for the blind food taste! Could they taste the difference between the plant based and non-plant-based food?