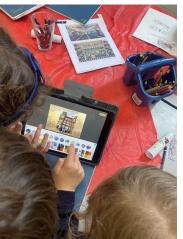

#### This Week in Art

It was a rather messy but productive week in the Art Room this week!

Year 2 enjoyed creating some digital art using photographs of the school building, taken on the Ipads, and editing them in Pic Collage. These were inspired by another one of the artists from their Art Heroes topic: Morag Myerscough.