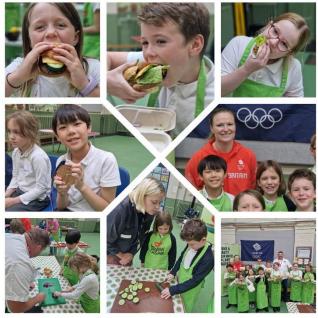

### **Eco Committee Competition Prize**

Issue number: 6 Friday 18th October 2024

Way back in March, our Eco Committee entered a competition to design the tastiest plant-based burger....and in June we found out that we had won! This week it was finally time to enjoy our prize and what a brilliant experience we had.

On Tuesday, we welcomed chef Andy and Olympic medallist Hollie Pearne-Webb to school to lead our Eco Committee in a cooking workshop. Once the children were all dressed in their matching green aprons, they were able to demonstrate their chopping skills, preparing all the 'extra' bits for their burgers. The best bit was, of course, assembling all of the ingredients and eating our creations! The children asked Hollie some great questions in between mouthfuls and even got to try on her Olympic medals! Just when the children thought the fun was over, it was time for the blind food taste! Could they taste the difference between the plant based and non-plant-based food?

Thank you to Birds Eye UK for a memorable experience. We can't wait to see what the Eco Committee achieves this year!