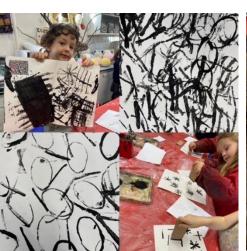

#### This Week in Art

It was a rather messy but productive week in the Art Room this week!

Year 2 enjoyed creating some digital art using photographs of the school building, taken on the Ipads, and editing them in Pic Collage. These were inspired by another one of the artists from their Art Heroes topic: Morag Myerscough.

Year 6 enjoyed getting thoroughly messy with beginning the creation of their Mayan masks using Mod roc.

Year 1 created some fantastic Fernand Leger inspired painting for their Bird's Nests mark making topic.