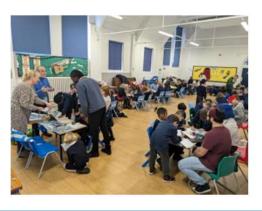

# Immersion Day - Year 4

Issue number: 16 Friday 31st January

Year 4's new topic is 'What makes living in Europe special?' To begin the topic, we decided to take advantage of the wonderful community we have at Heber School, and invited in family members and staff who are either from another country in Europe, or who have lived in or have an affinity with another country in Europe. We were very lucky to have parents, grandparents and staff come in representing Serbia, Albania, Romania, Italy, France, Bulgaria, Greece, Ireland, Portugal, Spain and Poland. Even Mrs Kyprios' Mum and Dad came in to represent Greece! Each country had a table as a 'travel agent' and the children visited each of them to learn as much as they could. They were given passports to fill in, with a page for each country. With passports in hand, the children went from travel agent to travel agent in small groups asking open ended questions to find out as much as they could about each of the countries. The children loved the experience and learnt just how diverse the wonderful continent of Europe is. A huge thank you to all the parents, grandparents and staff who went to such an amazing effort to put together slideshows, bring in photographs, tasty foods and souvenirs from home. It is really appreciated and gave the children a great start to their new topic. In the afternoon we then we worked together on a tricky European map jigsaw, piecing together all the countries. We also researched Europe's mountains and rivers to design our own board games based on our findings, including the mighty Danube River!