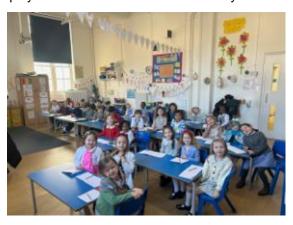

# Immersion Day - Year 4

Issue number: 16 Friday 31st January

Year 4's new topic is 'What makes living in Europe special?' To begin the topic, we decided to take advantage of the wonderful community we have at Heber School, and invited in family members and staff who are either from another country in Europe, or who have lived in or have an affinity with another country in Europe. We were very lucky to have parents, grandparents and staff come in representing Serbia, Albania, Romania, Italy, France, Bulgaria, Greece, Ireland, Portugal, Spain and Poland. Even Mrs Kyprios' Mum and Dad came in to represent Greece! Each country had a table as a 'travel agent' and the children visited each of them to learn as much as they could. They were given passports to fill in, with a page for each country. With passports in hand, the children went from travel agent to travel agent in small groups asking open ended questions to find out as much as they could about each of the countries. The children loved the experience and learnt just how diverse the wonderful continent of Europe is. A huge thank you to all the parents, grandparents and staff who went to such an amazing effort to put together slideshows, bring in photographs, tasty foods and souvenirs from home. It is really appreciated and gave the children a great start to their new topic. In the afternoon we then we worked together on a tricky European map jigsaw, piecing together all the countries. We also researched Europe's mountains and rivers to design our own board games based on our findings, including the mighty Danube River!