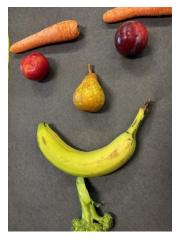

### News from the Art Room

Year 1 had great fun recreating their own Guiseppe Arcimbaldo 'Fruit' portraits this week.

Year 3 enjoyed making ink prints of their personal Roman coins.

Please could Year 2 and Year 5 still bring in a photo of their mother or special female for the local East Dulwich Mother's Day Portraits competition for next week.