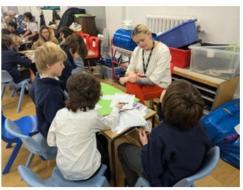

# Immersion Day - Year 4

Issue number: 16 Friday 31st January

Year 4's new topic is 'What makes living in Europe special?' To begin the topic, we decided to take advantage of the wonderful community we have at Heber School, and invited in family members and staff who are either from another country in Europe, or who have lived in or have an affinity with another country in Europe. We were very lucky to have parents, grandparents and staff come in representing Serbia, Albania, Romania, Italy, France, Bulgaria, Greece, Ireland, Portugal, Spain and Poland. Even Mrs Kyprios' Mum and Dad came in to represent Greece! Each country had a table as a 'travel agent' and the children visited each of them to learn as much as they could. They were given passports to fill in, with a page for each country. With passports in hand, the children went from travel agent to travel agent in small groups asking open ended questions to find out as much as they could about each of the countries. The children loved the experience and learnt just how diverse the wonderful continent of Europe is. A huge thank you to all the parents, grandparents and staff who went to such an amazing effort to put together slideshows, bring in photographs, tasty foods and souvenirs from home. It is really appreciated and gave the children a great start to their new topic. In the afternoon we then we worked together on a tricky European map jigsaw, piecing together all the countries. We also researched Europe's mountains and rivers to design our own board games based on our findings, including the mighty Danube River!