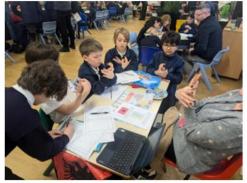

# Immersion Day - Year 4

Issue number: 16 Friday 31st January

Year 4's new topic is 'What makes living in Europe special?' To begin the topic, we decided to take advantage of the wonderful community we have at Heber School, and invited in family members and staff who are either from another country in Europe, or who have lived in or have an affinity with another country in Europe. We were very lucky to have parents, grandparents and staff come in representing Serbia, Albania, Romania, Italy, France, Bulgaria, Greece, Ireland, Portugal, Spain and Poland. Even Mrs Kyprios' Mum and Dad came in to represent Greece! Each country had a table as a 'travel agent' and the children visited each of them to learn as much as they could. They were given passports to fill in, with a page for each country. With passports in hand, the children went from travel agent to travel agent in small groups asking open ended questions to find out as much as they could about each of the countries. The children loved the experience and learnt just how diverse the wonderful continent of Europe is. A huge thank you to all the parents, grandparents and staff who went to such an amazing effort to put together slideshows, bring in photographs, tasty foods and souvenirs from home. It is really appreciated and gave the children a great start to their new topic. In the afternoon we then we worked together on a tricky European map jigsaw, piecing together all the countries. We also researched Europe's mountains and rivers to design our own board games based on our findings, including the mighty Danube River!