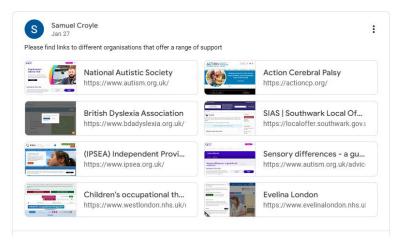

### **Heber SEND Tips**

#### This week's tip is about: Resources on Google Classroom

We are happy to share that we have created a Google Classroom page that will have links to a range of different resources you can do at home with your child as well as information and advice. We will continue to add on links and information as time goes by, but have already started to share links to different games and activities you can try at home. To access, all you need to do is join the page using your child's Google Classroom account with this code: 46nmv7j