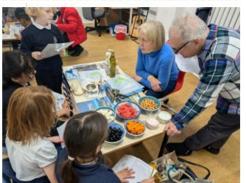

# Immersion Day - Year 4

Issue number: 16 Friday 31st January

Year 4's new topic is 'What makes living in Europe special?' To begin the topic, we decided to take advantage of the wonderful community we have at Heber School, and invited in family members and staff who are either from another country in Europe, or who have lived in or have an affinity with another country in Europe. We were very lucky to have parents, grandparents and staff come in representing Serbia, Albania, Romania, Italy, France, Bulgaria, Greece, Ireland, Portugal, Spain and Poland. Even Mrs Kyprios' Mum and Dad came in to represent Greece! Each country had a table as a 'travel agent' and the children visited each of them to learn as much as they could. They were given passports to fill in, with a page for each country. With passports in hand, the children went from travel agent to travel agent in small groups asking open ended questions to find out as much as they could about each of the countries. The children loved the experience and learnt just how diverse the wonderful continent of Europe is. A huge thank you to all the parents, grandparents and staff who went to such an amazing effort to put together slideshows, bring in photographs, tasty foods and souvenirs from home. It is really appreciated and gave the children a great start to their new topic. In the afternoon we then we worked together on a tricky European map jigsaw, piecing together all the countries. We also researched Europe's mountains and rivers to design our own board games based on our findings, including the mighty Danube River!