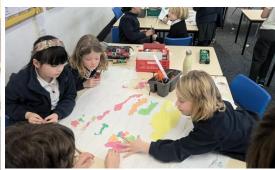

# Immersion Day - Year 4

Issue number: 16 Friday 31st January

Year 4's new topic is 'What makes living in Europe special?' To begin the topic, we decided to take advantage of the wonderful community we have at Heber School, and invited in family members and staff who are either from another country in Europe, or who have lived in or have an affinity with another country in Europe. We were very lucky to have parents, grandparents and staff come in representing Serbia, Albania, Romania, Italy, France, Bulgaria, Greece, Ireland, Portugal, Spain and Poland. Even Mrs Kyprios' Mum and Dad came in to represent Greece! Each country had a table as a 'travel agent' and the children visited each of them to learn as much as they could. They were given passports to fill in, with a page for each country. With passports in hand, the children went from travel agent to travel agent in small groups asking open ended questions to find out as much as they could about each of the countries. The children loved the experience and learnt just how diverse the wonderful continent of Europe is. A huge thank you to all the parents, grandparents and staff who went to such an amazing effort to put together slideshows, bring in photographs, tasty foods and souvenirs from home. It is really appreciated and gave the children a great start to their new topic. In the afternoon we then we worked together on a tricky European map jigsaw, piecing together all the countries. We also researched Europe's mountains and rivers to design our own board games based on our findings, including the mighty Danube River!