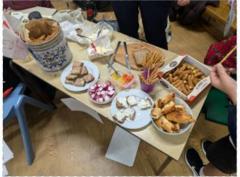

# Immersion Day - Year 4

Issue number: 16 Friday 31st January

Year 4's new topic is 'What makes living in Europe special?' To begin the topic, we decided to take advantage of the wonderful community we have at Heber School, and invited in family members and staff who are either from another country in Europe, or who have lived in or have an affinity with another country in Europe. We were very lucky to have parents, grandparents and staff come in representing Serbia, Albania, Romania, Italy, France, Bulgaria, Greece, Ireland, Portugal, Spain and Poland. Even Mrs Kyprios' Mum and Dad came in to represent Greece! Each country had a table as a 'travel agent' and the children visited each of them to learn as much as they could. They were given passports to fill in, with a page for each country. With passports in hand, the children went from travel agent to travel agent in small groups asking open ended questions to find out as much as they could about each of the countries. The children loved the experience and learnt just how diverse the wonderful continent of Europe is. A huge thank you to all the parents, grandparents and staff who went to such an amazing effort to put together slideshows, bring in photographs, tasty foods and souvenirs from home. It is really appreciated and gave the children a great start to their new topic. In the afternoon we then we worked together on a tricky European map jigsaw, piecing together all the countries. We also researched Europe's mountains and rivers to design our own board games based on our findings, including the mighty Danube River!