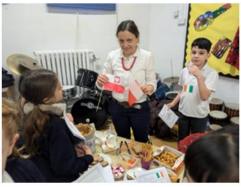

# Immersion Day - Year 4

Issue number: 16 Friday 31st January

Year 4's new topic is 'What makes living in Europe special?' To begin the topic, we decided to take advantage of the wonderful community we have at Heber School, and invited in family members and staff who are either from another country in Europe, or who have lived in or have an affinity with another country in Europe. We were very lucky to have parents, grandparents and staff come in representing Serbia, Albania, Romania, Italy, France, Bulgaria, Greece, Ireland, Portugal, Spain and Poland. Even Mrs Kyprios' Mum and Dad came in to represent Greece! Each country had a table as a 'travel agent' and the children visited each of them to learn as much as they could. They were given passports to fill in, with a page for each country. With passports in hand, the children went from travel agent to travel agent in small groups asking open ended questions to find out as much as they could about each of the countries. The children loved the experience and learnt just how diverse the wonderful continent of Europe is. A huge thank you to all the parents, grandparents and staff who went to such an amazing effort to put together slideshows, bring in photographs, tasty foods and souvenirs from home. It is really appreciated and gave the children a great start to their new topic. In the afternoon we then we worked together on a tricky European map jigsaw, piecing together all the countries. We also researched Europe's mountains and rivers to design our own board games based on our findings, including the mighty Danube River!