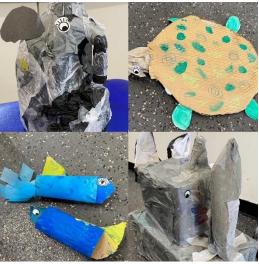

### This Week in Art

The children in Year 1 have been adding the finishing touches to their 'Dream Vehicle' designs. Year 2 have also enjoyed making their endangered animal sculptures. Can you guess which animals they made? The Year 3 Jungle pictures are looking fabulous!