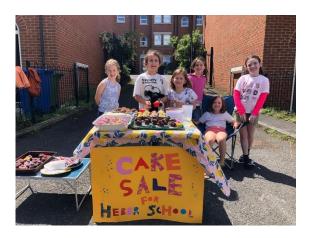

### Cake Sale for Heber

Well done and a massive THANK YOU to these children in Year 4 and Year 2 who decided to raise money for Heber over half-term. Their bake sale raised an impressive £85, which will go towards the middle hall refurbishments. Amazing work!