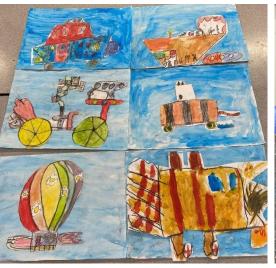

### This Week in Art

The children in Year 1 have been adding the finishing touches to their 'Dream Vehicle' designs. Year 2 have also enjoyed making their endangered animal sculptures. Can you guess which animals they made? The Year 3 Jungle pictures are looking fabulous!