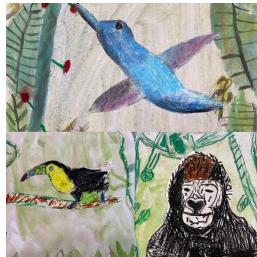

### This Week in Art

The children in Year 1 have been adding the finishing touches to their 'Dream Vehicle' designs. Year 2 have also enjoyed making their endangered animal sculptures. Can you guess which animals they made? The Year 3 Jungle pictures are looking fabulous!